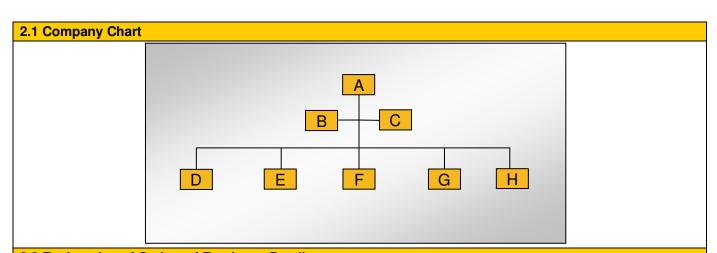

### 2.2 Explanation of Code and Employee Details

| Code | Department           | Number of employees |
|------|----------------------|---------------------|
| A    | General Manager      | 1                   |
| В    | Vice General Manager | 1                   |
| С    | Technology Director  | 1                   |
| D    | Admin Dept.          | 6                   |
| E    | R&D Dept.            | 5                   |
| F    | Production Dept.     | 68                  |
| G    | Financial Dept.      | 2                   |
| Н    | Sales Dept.          | 5                   |
|      | Number in total:     | 89                  |

Remark: The number of employees was based on staff list of May, 2011.